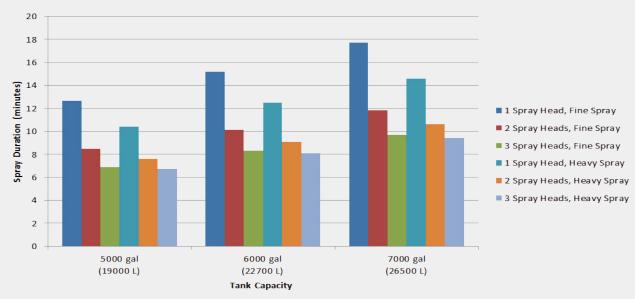

## Approximate Spray Duration (Mega M-3 Water Pump)

Total flow rates of different spray head configurations. The approximate total flow rates in gallons/minute (left vertical axis) and liters/minute (right vertical axis) of three possible spray head configurations. The "fine spray" opening is ¼ inches in height, and the "heavy spray opening" setting is ¾ inches in height. These flow rates were recorded on an MAC6 CAT730 with an M-3 Mega water pump.