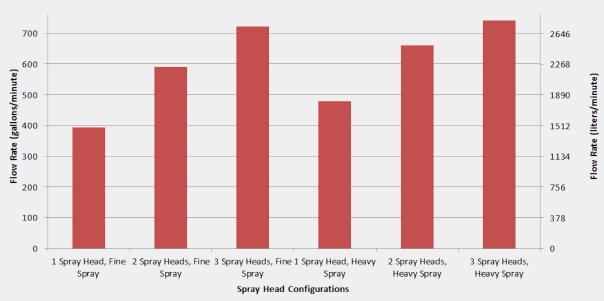

## Spray Head Configuration Flow Rates (Mega M-3 Water Pump)

Total flow rates of different spray head configurations. The approximate total flow rates in gallons/minute (left vertical axis) and liters/minute (right vertical axis) of three possible spray head configurations. The "fine spray" opening is ¼ inches in height, and the "heavy spray opening" setting is ¾ inches in height. These flow rates were recorded on an MAC6 CAT730 with an M-3 Mega water pump.